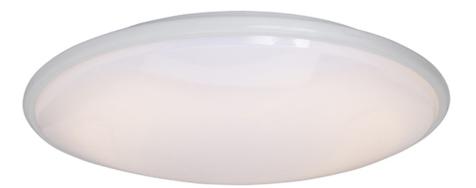

## PRODUCT DESCRIPTION

Maxim Lighting's Energy Star Certified Rim Plus EE Collection uses energy saving, 30% brighter, T5 High Lumen Technology Circline bulbs with features including electronic ballasts, 3000 K color temperature, rated life of 10,000 hours, acrylic lens and the availability in the 3 finishes Oil Rubbed Bronze, Satin Nickel and White.

# **GLASS**

White WT

### **RATINGS**

Dry Location