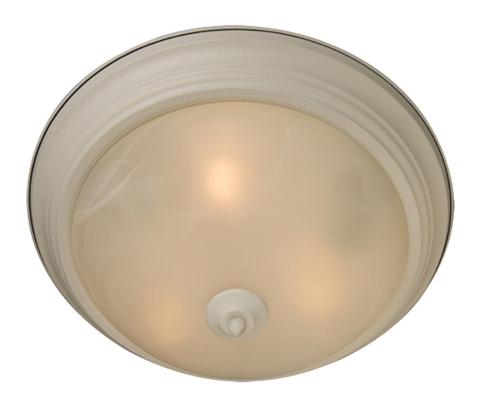

# PRODUCT DESCRIPTION

Maxim Lighting's commitment to both the residential lighting and the home building industries will assure you a product line focused on your lighting needs. With Maxim Lighting you will find quality product that is well designed, well priced and readily a

#### **MEASUREMENTS**

DIMENSION : 15.5" W x 6" H HANGING WEIGHT : 3.37 lb

### **LAMPING**

INPUT VOLTAGE : 120V

BULB :  $3 \times 40 \text{W}$  Incandescent E26 Medium , 120W Total

BULB INCLUDED : (Not Included)

DIMMABLE : Yes

### GLASS

Marble MR