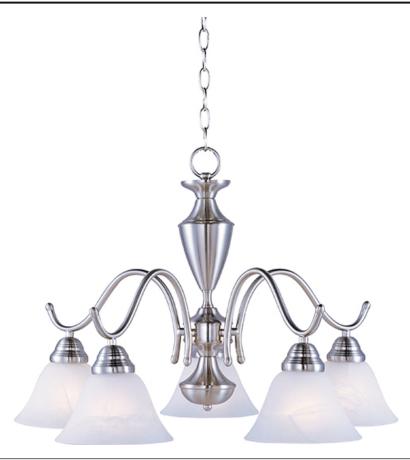

#### PRODUCT DESCRIPTION

Maxim Lighting's commitment to both the residential lighting and the home building industries will assure you a product line focused on your basic lighting needs. With the Newport collection you will find quality lighting that is well designed, well priced and readily available.

#### **MEASUREMENTS**

DIMENSION : 25" W x 17.5" H HANGING WEIGHT : 11.5 lb

## LAMPING

INPUT VOLTAGE : V

BULB : 5 x 13W Fluorescent GU24, 65W Total

BULB INCLUDED : (Included)

#### GLASS

Marble MR

#### MATERIAL

Steel