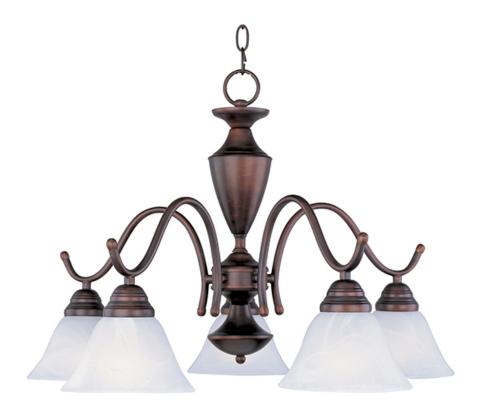

#### PRODUCT DESCRIPTION

Maxim Lighting's commitment to both the residential lighting and the home building industries will assure you a product line focused on your basic lighting needs. With the Newport collection you will find quality lighting that is well designed, well priced and readily available.

#### **MEASUREMENTS**

DIMENSION : 25" W x 17.5" H HANGING WEIGHT : 11.5 lb

### LAMPING

INPUT VOLTAGE : V

BULB : 5 x 13W Fluorescent GU24, 65W Total

BULB INCLUDED : (Included)

#### **FINISHES OPTION**

Oil Rubbed Bronze Satin Nickel

#### **GLASS**

Marble MR