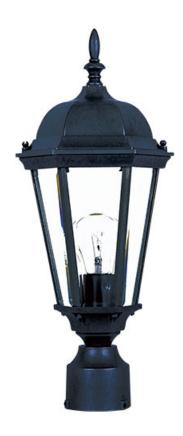

## PRODUCT DESCRIPTION

Maxim Lighting's commitment to both the residential lighting and the home building industries will assure you a product line focused on your lighting needs. With Maxim Lighting accessories you will find quality product that is well designed, well priced and readily available.

#### **MEASUREMENTS**

DIMENSION : 8" W x 19" H HANGING WEIGHT : 2.2 lb

### **LAMPING**

INPUT VOLTAGE : 120V

LUMENS : 1,150 Rated

BULB : 1 x 13W Fluorescent GU24 , 13W Total

BULB INCLUDED : (Included)
DIMMABLE : Yes

#### MATERIAL

Die Cast Aluminum