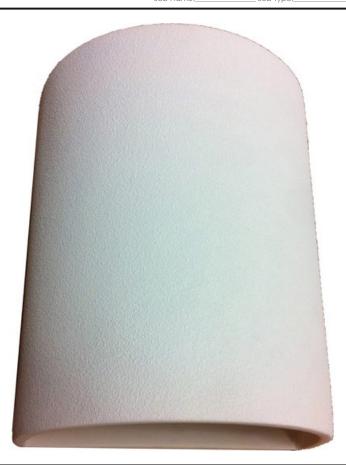

## PRODUCT DESCRIPTION

Maxim Lighting's commitment to both the residential lighting and the home building industries will assure you a product line focused on your lighting needs. With Maxim Lighting accessories you will find quality product that is well designed, well priced and readily available.

### **MEASUREMENTS**

DIMENSION : 8" W x 10" H x 5" Ext

HANGING WEIGHT

### LAMPING

BULB : 1 x 100W Incandescent E26 Medium, 0W Total

DIMMABLE : Yes COLOR\_TEMP : 2700K

### **FINISHES OPTION**

White (WT)