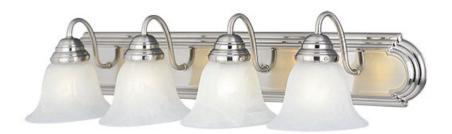

### **MEASUREMENTS**

DIMENSION : 30" W x 7" H x 8" Ext

BACK PLATE : 26.38" W x 4.38" H x 4.07" HCO

HANGING WEIGHT : 6.84 lb

LAMPING

INPUT VOLTAGE : 120V

BULB : 4 x 60W Incandescent E26 Medium , 240W Total

BULB INCLUDED : (Not Included)

#### MATERIAL

Aluminum

# RATINGS

Dry Location