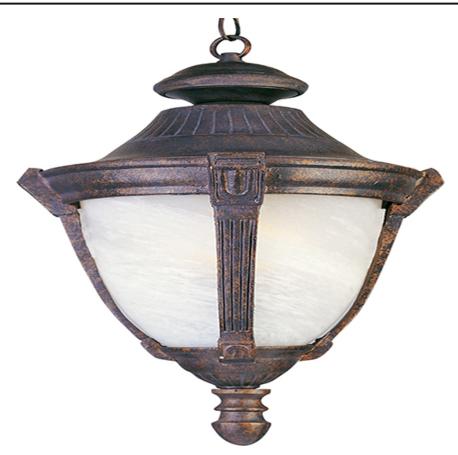

#### PRODUCT DESCRIPTION

Wakefield Cast is a traditional, Mediterranean style collection from Maxim Lighting International in two finishes, Pewter or Empire Bronze, with Marble glass.

## **MEASUREMENTS**

DIMENSION : 11.5" W x 22.5" H

HANGING WEIGHT : 8 lb

### **FINISHES OPTION**

Empire Bronze

### MATERIAL

Die Cast Aluminum