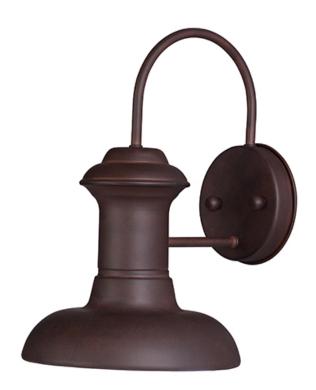

## PRODUCT DESCRIPTION

Wharf is a transitional style collection from Maxim Lighting International, available in multiple finishes.

#### **MEASUREMENTS**

DIMENSION : 8" W x 12.25" H x 9.75" Ext BACK PLATE : 4.5" W x 4.5" H x 6.5" HCO

HANGING WEIGHT : 1.16 lb

# **MATERIAL** Aluminum

**RATINGS**Location