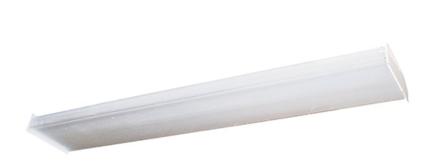

#### PRODUCT DESCRIPTION

Maxim Lighting's commitment to both the residential lighting and the home building industries will assure you a product line focused on your lighting needs. With Maxim Lighting accessories you will find quality product that is well designed, well priced and readily available.

# MEASUREMENTS

DIMENSION : 6.5" W x 48.5" H

HANGING WEIGHT :

## LAMPING

BULB : 2 x 17W Fluorescent Med Bi Pin T5 , 34W Total

DIMMABLE : No