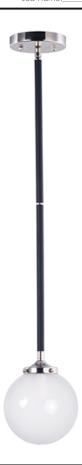

# PRODUCT DESCRIPTION

A Mid-Century Modern industrial classic revived featuring softly bent arms finished in Black with Polished Nickel accents that terminate at round White opal glass balls.

#### **FINISHES OPTION**

Black / Polished Nickel (BKPN)

## GLASS

White WT