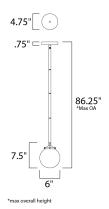

### **MEASUREMENTS**

DIMENSION : 6" L x 6" W x 7.5" H

MAX OAH : 86.25" OAH

HANGING WEIGHT : 2.65 lb