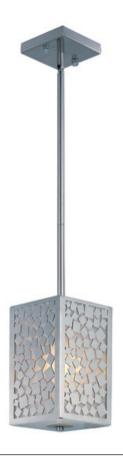

## PRODUCT DESCRIPTION

A pattern of squares finished in Satin Nickel create a contemporary, geometric look which will enhance any space. The interior of each shade is lined with Frosted glass for a soft diffused light.