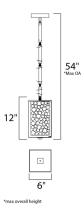

## **MEASUREMENTS**

DIMENSION : 6" W x 12" H
MAX OAH : 54" OAH
HANGING WEIGHT : 11 lb