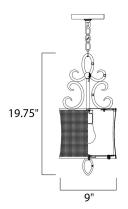

#### **MEASUREMENTS**

DIMENSION : 9" W x 19.75" H

HANGING WEIGHT : 4.29 lb

**LAMPING** 

INPUT VOLTAGE : 120V

BULB : 1 x 60W Incandescent E26 Medium , 60W Total

**BULB INCLUDED** : (Not Included)

DIMMABLE : Yes