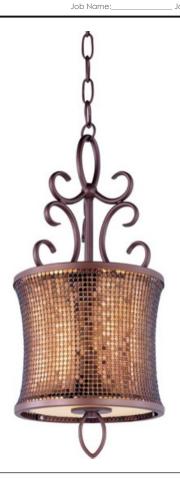

## **PRODUCT DESCRIPTION**

Alexander collection is a fashion lighting at its best. Inspired by a world famous clothing designer, the collection features graceful scrolls of metal finished in Umber Bronze that support Shimmer Bronze metal fabric shades. Eash shade is lined in a soft gold fabric that casts a warm glow from within the fixture. Dressed to kill, the Alexander colleciton will add beauty to any room environment.

#### **FINISHES OPTION**

Umber Bronze

### MATERIAL

Metal