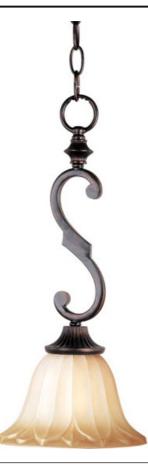

## **PRODUCT DESCRIPTION**

Sculptured Wilshire glass shades adorn this metal frame painted in our Oil Rubbed Bronze finish make this competitively price family a sure fired winner.

17.75"

**MEASUREMENTS** DIMENSION

HANGING WEIGHT

BULB

: 8" W x 17.75" H : 3.57 lb

## LAMPING INPUT VOLTAGE : 120V

: 1 x 60W Incandescent E26 Medium , 60W Total BULB INCLUDED : (Not Included) DIMMABLE :Yes

## FINISHES OPTION

GLASS Wilshire WS

MATERIAL Steel

RATINGS Dry Location