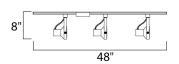

#### **MEASUREMENTS**

DIMENSION : 48" W x 8" H x 4.5" Ext

HANGING WEIGHT : 2.2 lb