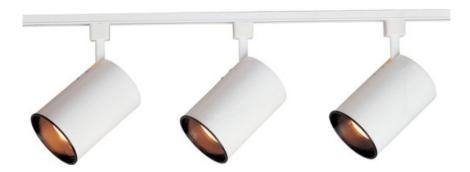

# **MEASUREMENTS**

DIMENSION : 48" W x 10" H x 4.5" Ext

HANGING WEIGHT : 4.12 lb

#### LAMPING

INPUT VOLTAGE : 120V

BULB : 3 x 75W Incandescent E26 Medium R30 , 225W Total

BULB INCLUDED : (Not Included)
DIMMABLE : Standard Dimmer

## MATERIAL

Steel

# RATINGS

Dry Location