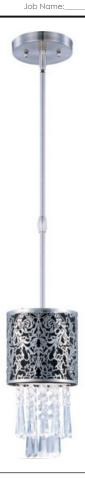

# PRODUCT DESCRIPTION

The Rapture Collection's delicate pattern in Satin Nickel stainless steel creates a silhouette against the inner fabric shade available in your choice of White, Black or Red. The shimmer of crystal adds a touch of elegance to this transitional style.

#### MATERIAL

Stainless Steel, Fabric, Crystal