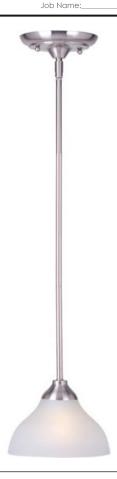

## PRODUCT DESCRIPTION

Sleek modern form available in your choice of Oil Rubbed Bronze or Satin Nickel finish. The Frost glass shade gently melds into the flowing lines of the frame.