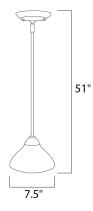

## **MEASUREMENTS**

DIMENSION : 7.5" W
MAX OAH : 51" OAH
HANGING WEIGHT : 2.55 lb