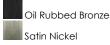

## **PRODUCT DESCRIPTION**

Sleek modern form available in your choice of Oil Rubbed Bronze or Satin Nickel finish. The Frost glass shade gently melds into the flowing lines of the frame.

## FINISHES OPTION

GLASS Frosted FT

MATERIAL Steel

**RATINGS** Dry Location

ADDITIONAL SLOPE: 120 OPERATING TEMPERATURE: -20°C (-4°F), 40°C (104°F)

Always consult a qualified electrician before installing any lighting product.