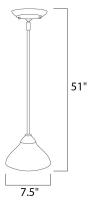

## MEASUREMENTS

 DIMENSION
 : 7.5" W

 MAX OAH
 : 51" OAH

 HANGING WEIGHT
 : 2.55 lb

 LAMPING

INPUT VOLTAGE : 120V BULB : 1 x 10 BULB INCLUDED : (Not 1

 IAGE
 : 120V

 : 1 x 100W Incandescent E26 Medium , 100W Total