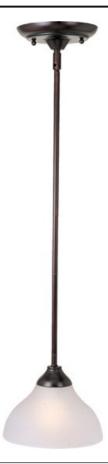

## **PRODUCT DESCRIPTION**

Sleek modern form available in your choice of Oil Rubbed Bronze or Satin Nickel finish. The Frost glass shade gently melds into the flowing lines of the frame.

## FINISHES OPTION

GLASS Frosted FT

MATERIAL Steel

**RATINGS** Dry Location

ADDITIONAL SLOPE: 120 OPERATING TEMPERATURE: -20°C (-4°F), 40°C (104°F)

Always consult a qualified electrician before installing any lighting product.