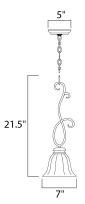

## **PRODUCT DESCRIPTION**

A curvaceous metal frame finished in Platinum Dusk tastefully support fluted Wilshire glass shades.

**MEASUREMENTS** 

HANGING WEIGHT

DIMENSION

: 7" W x 21.5" H

LAMPING INPUT VOLTAGE : 120V BULB BULB INCLUDED DIMMABLE :Yes