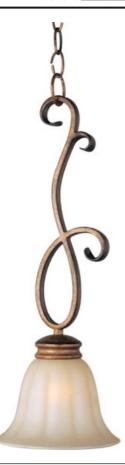

## **PRODUCT DESCRIPTION**

A curvaceous metal frame finished in Platinum Dusk tastefully support fluted Wilshire glass shades.

**MEASUREMENTS** 

HANGING WEIGHT

DIMENSION

: 7" W x 21.5" H

LAMPING INPUT VOLTAGE : 120V BULB BULB INCLUDED DIMMABLE :Yes

## FINISHES OPTION

Platinum Dusk (PD)

GLASS Wilshire WS

MATERIAL Steel

RATINGS Dry Location