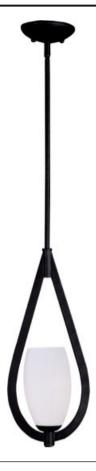

### **PRODUCT DESCRIPTION**

Heavy arms sweep up from the bottom of a large teardrop center column to support the tall Satin White Glass shades of the Élan collection. The choice of elegant finishes includes Textured Ebony or Polished Chrome.