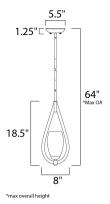

#### **MEASUREMENTS**

DIMENSION

MAX OAH HANGING WEIGHT : 8" W x 18.5" H : 64" OAH