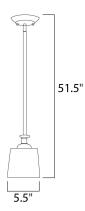

## **MEASUREMENTS**

**DIMENSION** : 5.5" W MAX OAH : 51.5" OAH HANGING WEIGHT : 3.17 lb