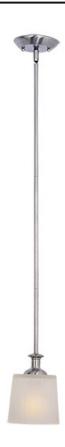

## **PRODUCT DESCRIPTION**

The classic Finesse collection features sweeping oval tube arms that transition to sculptured fonts. The pleated glass shade in Dusty White or Frost shed a warm diffused light.

# **GLASS**

Frosted FT

#### MATERIAL

Steel