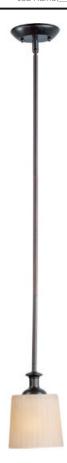

# PRODUCT DESCRIPTION

The classic Finesse collection features sweeping oval tube arms that transition to sculptured fonts. The pleated glass shade in Dusty White or Frost shed a warm diffused light. The body is finished in Satin Nickel or Oil Rubbed Bronze.