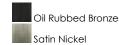

#### **FINISHES OPTION**

# PRODUCT DESCRIPTION

The classic Finesse collection features sweeping oval tube arms that transition to sculptured fonts. The pleated glass shade in Dusty White or Frost shed a warm diffused light. The body is finished in Satin Nickel or Oil Rubbed Bronze.