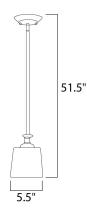

# PRODUCT DESCRIPTION

The classic Finesse collection features sweeping oval tube arms that transition to sculptured fonts. The pleated glass shade in Dusty White or Frost shed a warm diffused light. The body is finished in Satin Nickel or Oil Rubbed Bronze.



# **MEASUREMENTS**

DIMENSION : 5.5" W HANGING WEIGHT : 3.17 lb

## **LAMPING**

INPUT VOLTAGE : 120V

BULB : 1 x 60W Incandescent E26 Medium , 60W Total

BULB INCLUDED : (Not Included)

DIMMABLE : Yes

#### **FINISHES OPTION**



# GLASS

Dusty White DW

## **RATINGS**

Dry Location



# **ADDITIONAL**

SLOPE: 120

OPERATING TEMPERATURE: -20°C (-4°F), 40°C (104°F)

Always consult a qualified electrician before installing any lighting product.



WESTERN DISTRIBUTION CENTER (HEADQUARTER)
253 NORTH VINELAND AVE I CITY OF INDUSTRY, CA 91746

# EASTERN DISTRIBUTION CENTER