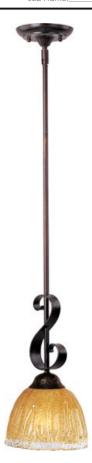

### PRODUCT DESCRIPTION

Heavy hand forged frames finished in Oil Rubbed Bronze is warmed by the glow of our new Amber Ice glass.

#### **MEASUREMENTS**

DIMENSION : 7" W x 15.5" H
CANOPY : 4.78" W x 3" H
HANGING WEIGHT : 3.44 lb

LAMPING

INPUT VOLTAGE : 120V

BULB : 1 x 100W Incandescent E26 Medium , 100W Total

BULB INCLUDED : (Not Included)
DIMMABLE : Standard

## GLASS

Amber Ice Al

# MATERIAL

Iron