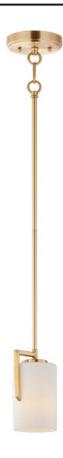

## **PRODUCT DESCRIPTION**

Inspired by the Modernist architect Edward Dart, this collection features straight line frames finished in Satin Brass or Satin Nickel that support Satin White glass cylinders for a clean and modern look. The end of the frames turn up and end in an angle emphasizing a minimalist geometry popular in Modernist work.

#### **MEASUREMENTS**

DIMENSION : 4.5" L x 4" W x 7.5" H

MAX OAH : 54.5" OAH CANOPY : 5" W x 1" H x 5" L

: 2.12 lb HANGING WEIGHT