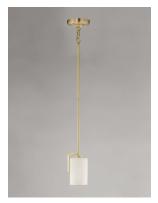

## **PRODUCT DESCRIPTION**

Inspired by the Modernist architect Edward Dart, this collection features straight line frames finished in Satin Brass or Satin Nickel that support Satin White glass cylinders for a clean and modern look. The end of the frames turn up and end in an angle emphasizing a minimalist geometry popular in Modernist work.

#### **MEASUREMENTS**

DIMENSION : 4.5" L x 4" W x 7.5" H

MAX OAH : 54.5" OAH CANOPY : 5" W x 1" H x 5" L

: 2.12 lb HANGING WEIGHT