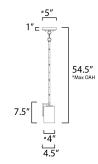

\*max overall height

#### **MEASUREMENTS**

DIMENSION : 4.5" L x 4" W x 7.5" H

MAX OAH : 54.5" OAH CANOPY : 5" W x 1" H x 5" L

: 2.12 lb HANGING WEIGHT