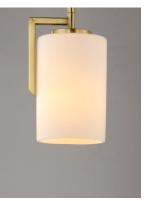

## **PRODUCT DESCRIPTION**

Inspired by the Modernist architect Edward Dart, this collection features straight line frames finished in Satin Brass or Satin Nickel that support Satin White glass cylinders for a clean and modern look. The end of the frames turn up and end in an angle emphasizing a minimalist geometry popular in Modernist work.

## **GLASS**

Satin White SW