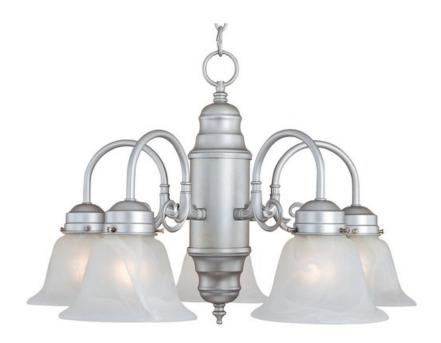

### PRODUCT DESCRIPTION

Maxim Lighting's commitment to both the residential lighting and the home building industries will assure you a product line focused on your basic lighting needs. With the Builder Basics collection you will find quality lighting that is well designed, well priced and readily available.

### **FINISHES OPTION**

Matte White

Oil Rubbed Bronze

Satin Nickel

## **GLASS**

Marble MR

# MATERIAL

Steel, Glass