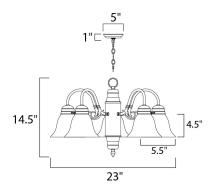

### **MEASUREMENTS**

DIMENSION : 23" L x 23" W x 14.5" H : 5" W x 1" H x 5" L CANOPY

HANGING WEIGHT : 7.92 lb