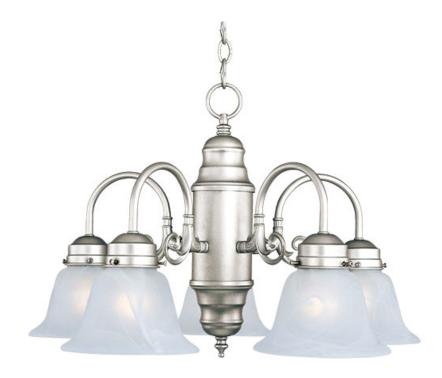

#### PRODUCT DESCRIPTION

Maxim Lighting's commitment to both the residential lighting and the home building industries will assure you a product line focused on your basic lighting needs. With the Builder Basics collection you will find quality lighting that is well designed, well priced and readily available.

## LAMPING

INPUT VOLTAGE : 120V

BULB : 5 x 60W Incandescent E26 Medium , 300W Total

BULB INCLUDED : (Not Included)

DIMMABLE : Yes

## MATERIAL

Steel, Glass