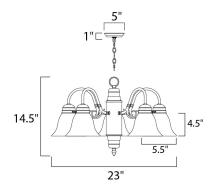

#### **MEASUREMENTS**

DIMENSION : 23" L x 23" W x 14.5" H
CANOPY : 5" W x 1" H x 5" L

HANGING WEIGHT : 7.92 lb