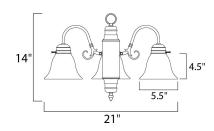

# PRODUCT DESCRIPTION

Maxim Lighting's commitment to both the residential lighting and the home building industries will assure you a product line focused on your basic lighting needs. With the Builder Basics collection you will find quality lighting that is well designed, well priced and readily available.



# **MEASUREMENTS**

: 21" L x 21" W x 14" H DIMENSION

HANGING WEIGHT : 6.83 lb

## LAMPING

INPUT VOLTAGE : 120V

: 3 x 60W Incandescent E26 Medium, 180W Total BULB

BULB INCLUDED : (Not Included)

DIMMABLE : Yes

## **FINISHES OPTION**



# **GLASS**

Marble MR

## MATERIAL

Steel, Glass

## **RATINGS**

**CETLUS** Dry Location



#### **ADDITIONAL**

OPERATING TEMPERATURE: -20°C (-4°F), 40°C (104°F)

Always consult a qualified electrician before installing any lighting product.



# WESTERN DISTRIBUTION CENTER (HEADQUARTER)

4200 SHIRLEY DR. I ATLANTA, GA 30336

P. 626.956.4200 | F. 626.956.4225 | maximlighting.com