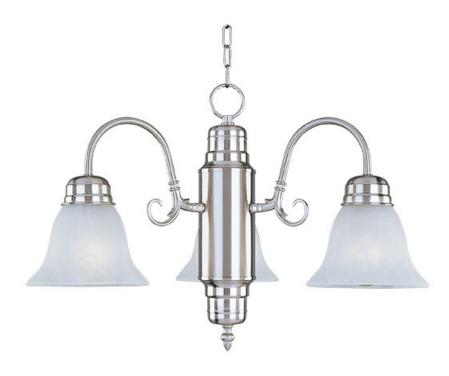

# PRODUCT DESCRIPTION

Maxim Lighting's commitment to both the residential lighting and the home building industries will assure you a product line focused on your basic lighting needs. With the Builder Basics collection you will find quality lighting that is well designed, well priced and readily available.

## LAMPING

INPUT VOLTAGE : 120V

: 3 x 60W Incandescent E26 Medium, 180W Total BULB

BULB INCLUDED : (Not Included)

DIMMABLE : Yes

## MATERIAL

Steel, Glass