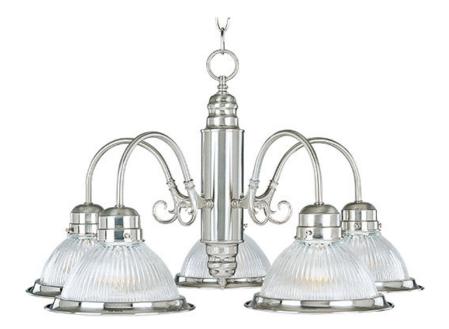

## PRODUCT DESCRIPTION

Maxim Lighting's commitment to both the residential lighting and the home building industries will assure you a product line focused on your basic lighting needs. With the Builder Basics collection you will find quality lighting that is well designed, well priced and readily available.

## LAMPING

INPUT VOLTAGE : 120V

BULB : 5 x 60W Incandescent E26 Medium , 300W Total

BULB INCLUDED : (Not Included)

DIMMABLE : Yes

#### **FINISHES OPTION**

Satin Nickel (SN)

## GLASS

Clear CL

### MATERIAL

Iron