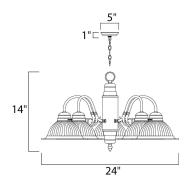

### **MEASUREMENTS**

DIMENSION : 24" W x 14" H

MAX OAH : 50" OAH

CANOPY : 5" W x 1" H x 5" L

HANGING WEIGHT : 9.26 lb