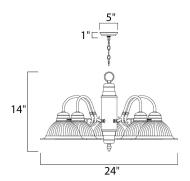

## PRODUCT DESCRIPTION

Maxim Lighting's commitment to both the residential lighting and the home building industries will assure you a product line focused on your basic lighting needs. With the Builder Basics collection you will find quality lighting that is well designed, well priced and readily available.



#### **MEASUREMENTS**

DIMENSION : 24" W x 14" H HANGING WEIGHT : 8.6 lb

### **LAMPING**

INPUT VOLTAGE : V

BULB : 5 x 60W Incandescent E26 Medium , 300W Total

BULB INCLUDED : (Not Included)

DIMMABLE : Yes

#### **FINISHES OPTION**



# MATERIAL

Iron

### RATINGS

Dry Location



## **ADDITIONAL**

OPERATING TEMPERATURE: -20°C (-4°F), 40°C (104°F)

Always consult a qualified electrician before installing any lighting product.



WESTERN DISTRIBUTION CENTER (HEADQUARTER)
253 NORTH VINELAND AVE I CITY OF INDUSTRY, CA 91746

# EASTERN DISTRIBUTION CENTER

4200 SHIRLEY DR. I ATLANTA, GA 30336

P. 626.956.4200 | F. 626.956.4225 | maximlighting.com