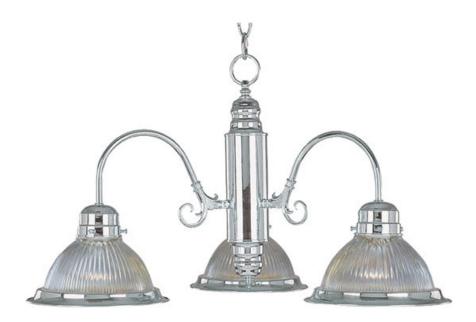

# **PRODUCT DESCRIPTION**

Maxim Lighting's commitment to both the residential lighting and the home building industries will assure you a product line focused on your basic lighting needs. With the Builder Basics collection you will find quality lighting that is well designed, well priced and readily available.

# **FINISHES OPTION**

Satin Nickel (SN)

GLASS Clear CL

MATERIAL Iron

RATINGS Dry Location

ADDITIONAL **OPERATING TEMPERATURE:** -20°C (-4°F), 40°C (104°F)

Always consult a qualified electrician before installing any lighting product.