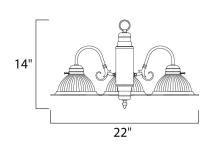

### MEASUREMENTS DIMENSION

: 50" OAH HANGING WEIGHT : 6.83 lb

# : 22" W x 14" H

INPUT VOLTAGE : 120V : 3 x 60W Incandescent E26 Medium , 180W Total : (Not Included) :Yes