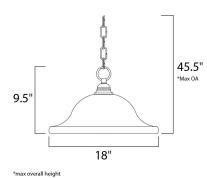

**DIMENSION** : 18" L x 18" W x 9.5" H

MAX OAH : 45.5" OAH HANGING WEIGHT : 8.69 lb