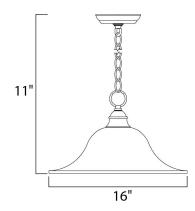

### **MEASUREMENTS**

DIMENSION : 16" L x 16" W x 11" H

HANGING WEIGHT : 5.84 lb