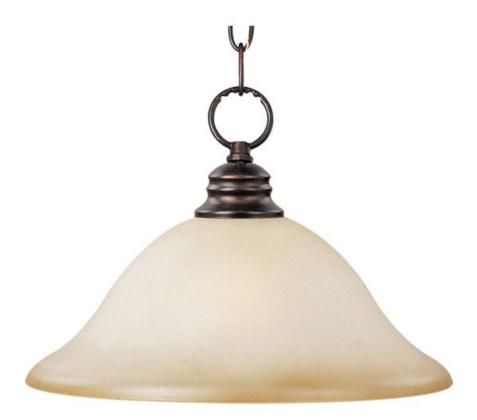

### **MEASUREMENTS**

DIMENSION : 16" L x 16" W x 11" H

HANGING WEIGHT : 5.84 lb

# **GLASS**

Wilshire WS

## MATERIAL

Steel, Glass