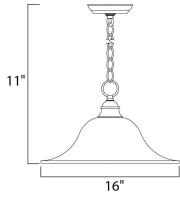

MEASUREMENTS

DIMENSION : 1 HANGING WEIGHT : 5 LAMPING INPUT VOLTAGE : 120V BULB : 1 x 6 BULB INCLUDED : (Not DIMMABLE : Yes

: 16"Lx16"Wx11"H : 5.84lb

AGE : 120V : 1 x 60W Incandescent E26 Medium , 60W Total DED : (Not Included) : Yes