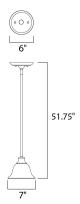

# PRODUCT DESCRIPTION

Simple, elegant designs offered in a variety of our most popular finishes. Choose from Acorn, Country Stone, Pewter and Kentucky Bronze. Glass options are Marble and Wilshire.



# **MEASUREMENTS**

HANGING WEIGHT : 2.54 lb

## LAMPING

INPUT VOLTAGE : 120V

BULB : 1 x 60W Incandescent E26 Medium, 60W Total

BULB INCLUDED : (Not Included)

DIMMABLE : Yes

#### **FINISHES OPTION**



Kentucky Bronze

### GLASS

Wilshire WS

#### MATERIAL

Glass, Steel

### **RATINGS**

CETLUS

Dry Location



# **ADDITIONAL**

ADJUSTABLE SLOPE: 120

OPERATING TEMPERATURE: -20°C (-4°F), 40°C (104°F)

Always consult a qualified electrician before installing any lighting product.



WESTERN DISTRIBUTION CENTER (HEADQUARTER)
253 NORTH VINELAND AVE I CITY OF INDUSTRY, CA 91746