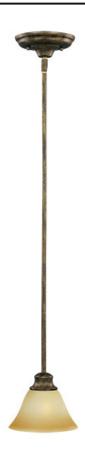

# PRODUCT DESCRIPTION

Simple, elegant designs offered in a variety of our most popular finishes. Choose from Acorn, Country Stone, Pewter and Kentucky Bronze. Glass options are Marble and Wilshire.

#### **FINISHES OPTION**

Kentucky Bronze

### GLASS

Wilshire WS

#### MATERIAL

Glass, Steel