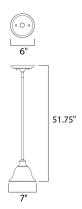

# PRODUCT DESCRIPTION

Simple, elegant designs offered in a variety of our most popular finishes. Choose from Acorn, Country Stone, Pewter and Kentucky Bronze. Glass options are Marble and Wilshire.



#### **MEASUREMENTS**

DIMENSION : 7" W x 51" H
HANGING WEIGHT : 2.54 lb

### LAMPING

INPUT VOLTAGE : 120V

BULB : 1 x 100W Incandescent E26 Medium , 100W Total

BULB INCLUDED : (Not Included)

DIMMABLE : Yes

### **FINISHES OPTION**



## GLASS

Marble MR

### MATERIAL

Glass, Steel

#### **RATINGS**

cETLus Dry Location





#### **ADDITIONAL**

SLOPE: 120 OPERATING TEMPERATURE: -20°C (-4°F), 40°C (104°F)

Always consult a qualified electrician before installing any lighting product.



WESTERN DISTRIBUTION CENTER (HEADQUARTER)
253 NORTH VINELAND AVE I CITY OF INDUSTRY, CA 91746

### EASTERN DISTRIBUTION CENTER

4200 SHIRLEY DR. I ATLANTA, GA 30336

P. 626.956.4200 | F. 626.956.4225 | maximlighting.com