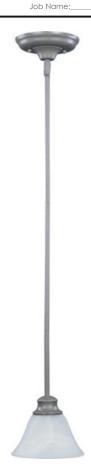

# PRODUCT DESCRIPTION

Simple, elegant designs offered in a variety of our most popular finishes. Choose from Acorn, Country Stone, Pewter and Kentucky Bronze. Glass options are Marble and Wilshire.

## GLASS

Marble MR

### MATERIAL

Glass, Steel