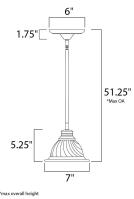

# **MEASUREMENTS**

DIMENSION MAX OAH CANOPY HANGING WEIGHT

# LAMPING

: 51.25" OAH : 6"W x 1"H x 6"L : 2.47 lb

INPUT VOLTAGE : 120V BULB **BULB INCLUDED** 

: 7" L x 7" W x 5.25" H

: 1 x 60W Incandescent E26 Medium , 60W Total : (Not Included) DIMMABLE :Yes