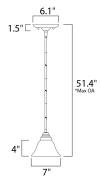

## **MEASUREMENTS**

DIMENSION : 7" L x 7" W x 4" H
MAX OAH : 51.4" OAH
HANGING WEIGHT : 2.96 lb