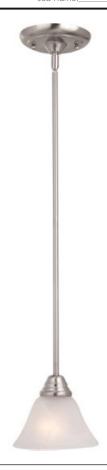

# PRODUCT DESCRIPTION

Maxim Lighting's commitment to both the residential lighting and the home building industries will assure you a product line focused on your basic lighting needs. With the Newport collection you will find quality lighting that is well designed, well priced and readily available.

## **MEASUREMENTS**

DIMENSION : 7" L x 7" W x 4" H
MAX OAH : 51.4" OAH
HANGING WEIGHT : 2.96 lb

## LAMPING

INPUT VOLTAGE : 120V

BULB : 1 x 60W Incandescent E26 Medium , 60W Total

BULB INCLUDED : (Not Included)

DIMMABLE : Yes