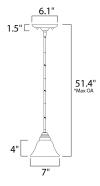

max overall height

# **MEASUREMENTS**

DIMENSION :  $7"L \times 7"W \times 4"H$  MAX OAH : 51.4" OAH HANGING WEIGHT : 2.96 lb