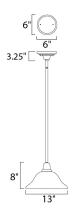

### **MEASUREMENTS**

DIMENSION : 13" W x 41" H : 41.89" OAH MAX OAH HANGING WEIGHT : 4.76 lb