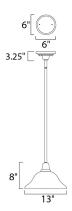

# **MEASUREMENTS**

DIMENSION : 13" W x 41" H MAX OAH : 41.89" OAH

CANOPY : 6" W x 3.25" H x 6" L

HANGING WEIGHT : 4.76 lb