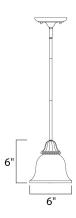

### PRODUCT DESCRIPTION

A beautifully styled collection offered in Satin Nickel or our popular Oil Rubbed Bronze finish.



## **MEASUREMENTS**

DIMENSION : 6" W x 52" H HANGING WEIGHT : 3.35 lb

## LAMPING

INPUT VOLTAGE : 120V

BULB : 1 x 60W Incandescent E26 Medium , 60W Total

BULB INCLUDED : (Not Included)
DIMMABLE : Standard Dimmer

## **FINISHES OPTION**



## GLASS

Soft Vanilla SV

#### MATERIAL

Iron

# **RATINGS**

Dry Location



### **ADDITIONAL**

SLOPE: 120 OPERATING TEMPERATURE: -20°C (-4°F), 40°C (104°F)

Always consult a qualified electrician before installing any lighting product.



WESTERN DISTRIBUTION CENTER (HEADQUARTER)
253 NORTH VINELAND AVE I CITY OF INDUSTRY, CA 91746