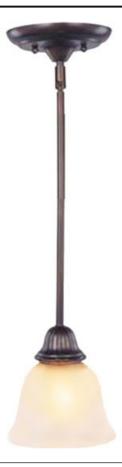

## **PRODUCT DESCRIPTION**

A beautifully styled collection offered in Satin Nickel or our popular Oil Rubbed Bronze finish.

DIMENSION

DIMMABLE

**MEASUREMENTS** 

HANGING WEIGHT LAMPING INPUT VOLTAGE : 120V BULB

: 3.35 lb : 1 x 100W Incandescent E26 Medium , 100W Total

: 6" W

BULB INCLUDED : (Not Included) : Standard

## FINISHES OPTION

GLASS Soft Vanilla SV

MATERIAL Iron

RATINGS Dry Location

ADDITIONAL SLOPE: 120 OPERATING TEMPERATURE: -20°C (-4°F), 40°C (104°F)

Always consult a qualified electrician before installing any lighting product.