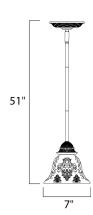

## **PRODUCT DESCRIPTION**

In either Screen Amber or Soft Vanilla Glass, the sharp angles of the Oil Rubbed Bronze body modernizes and inspires.



#### **MEASUREMENTS**

DIMENSION : 7" W x 51" H : 2.86 lb HANGING WEIGHT

### LAMPING

INPUT VOLTAGE : 120V

: 1 x 100W Incandescent E26 Medium , 100W Total

BULB INCLUDED : (Not Included)

DIMMABLE : Yes

## **FINISHES OPTION**



Oil Rubbed Bronze

### **GLASS**

Soft Vanilla SV

### MATERIAL

Steel, Glass

### **RATINGS**

cULus Dry Location





## **ADDITIONAL**

SLOPE: 120 OPERATING TEMPERATURE: -20°C (-4°F), 40°C (104°F)

Always consult a qualified electrician before installing any lighting product.



WESTERN DISTRIBUTION CENTER (HEADQUARTER) 253 NORTH VINELAND AVE I CITY OF INDUSTRY, CA 91746

# **EASTERN DISTRIBUTION CENTER**

4200 SHIRLEY DR. I ATLANTA, GA 30336

P. 626.956.4200 | F. 626.956.4225 | maximlighting.com