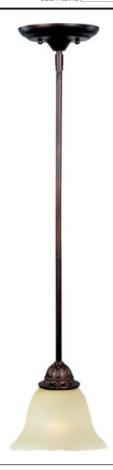

## **PRODUCT DESCRIPTION**

In either Screen Amber or Soft Vanilla Glass, the sharp angles of the Oil Rubbed Bronze body modernizes and inspires.

## **FINISHES OPTION**

Oil Rubbed Bronze

### **GLASS**

Soft Vanilla SV