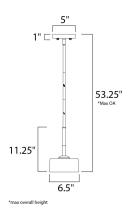

#### **MEASUREMENTS**

DIMENSION : 6.5" W x 11.25" H : 53.25" OAH MAX OAH : 5" W x 1" H x 5" L CANOPY

HANGING WEIGHT : 4.41 lb

**LAMPING** 

: 1 x 40W Xenon G9 , 40W Total BULB

**BULB INCLUDED** : (Included) DIMMABLE : Yes