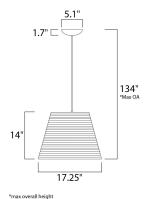

# **MEASUREMENTS**

DIMENSION : 17.25" L x 17.25" W x 14" H

MAX OAH : 134" OAH

CANOPY : 5.1" W x 1.7" H x 5.1" L

HANGING WEIGHT : 1.97 lb