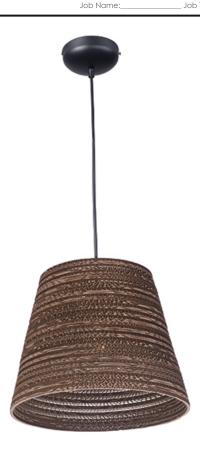

# **PRODUCT DESCRIPTION**

The Java collection meets the demand for handmade, unique objects, fueled by "The Made Movement" in home fashion that merges artisanal techniques with the raw beauty of recycled and repurposed materials. Each shade is handcrafted of recycled corrugated paper in a Java finish, with alternating opaque and translucent layers, through which beautiful light patterns are casted.

### MATERIAL

Recycled Cardboard, Steel