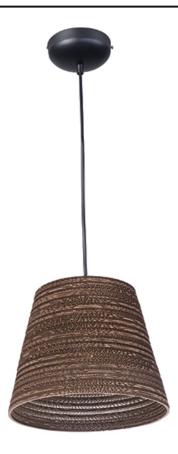

#### **PRODUCT DESCRIPTION**

The Java collection meets the demand for handmade, unique objects, fueled by "The Made Movement" in home fashion that merges artisanal techniques with the raw beauty of recycled and repurposed materials. Each shade is handcrafted of recycled corrugated paper in a Java finish, with alternating opaque and translucent layers, through which beautiful light patterns are casted.

#### MATERIAL

Recycled Cardboard, Steel