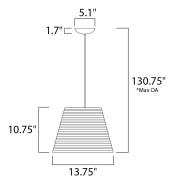

\*max overall height

## MEASUREMENTS

DIMENSION : 13.75" L x 13.75" W x 10.75" H

MAX OAH : 130.75" OAH

CANOPY : 5.1" W x 1.7" H x 5.1" L

HANGING WEIGHT : 1.75 lb