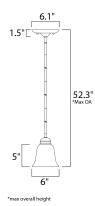

#### **MEASUREMENTS**

**DIMENSION** : 6.5" L x 6.5" W x 5.5" H

: 52.5" OAH MAX OAH HANGING WEIGHT : 2.4 lb