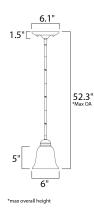

### **MEASUREMENTS**

DIMENSION : 6.5" L x 6.5" W x 5.5" H

MAX OAH : 52.5" OAH HANGING WEIGHT : 2.4 lb