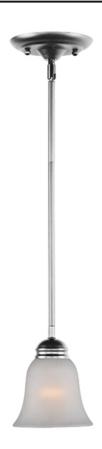

# PRODUCT DESCRIPTION

Contemporary collection with sweeping arms and clean lines. Offered in Ice glass and Satin Nickel finish or Wilshire glass and Oil Rubbed Bronze finish.

## **MEASUREMENTS**

DIMENSION : 6.5" L x 6.5" W x 5.5" H

MAX OAH : 52.5" OAH HANGING WEIGHT : 2.4 lb

## **FINISHES OPTION**

Oil Rubbed Bronze
Polished Chrome
Satin Nickel

## **GLASS**

Ice IC

# MATERIAL

Steel, Glass