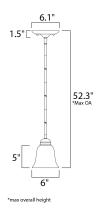

## **MEASUREMENTS**

DIMENSION : 6.5" L x 6.5" W x 5.5" H

MAX OAH : 52.5" OAH HANGING WEIGHT : 2.4 lb